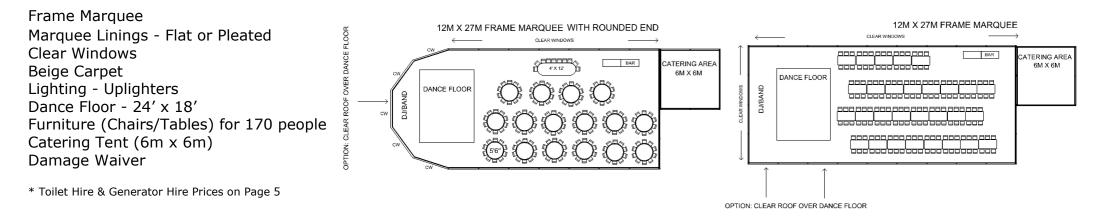

# Hatch marquee hire

# 12m x 24m Frame Marquee for up to 140 People - Prices From: £6930 inc VAT



## 12m x 27m Frame Marquee for up to 170 People - Prices From: £7817 inc VAT



### Additional Hire Options:

#### Luxury Trailer Toilet Hire

| 1 | + | 1 | (1 x ladies, 1 x gents)<br>(2 x ladies, 1 x gents, 2 x urinals) |
|---|---|---|-----------------------------------------------------------------|
| 2 | + | 1 | (2 x ladies, 1 x gents, 2 x urinals)                            |
| 3 | + | 1 | (3 x ladies, 1 x gents, 2 x urinals)                            |

### Generators

| From £635 | 30kVA Generator - 24 hr run time (Devon/Cornwall) | £620 |
|-----------|---------------------------------------------------|------|
| From £675 | Stand by Generator                                | £185 |
| From £725 |                                                   |      |