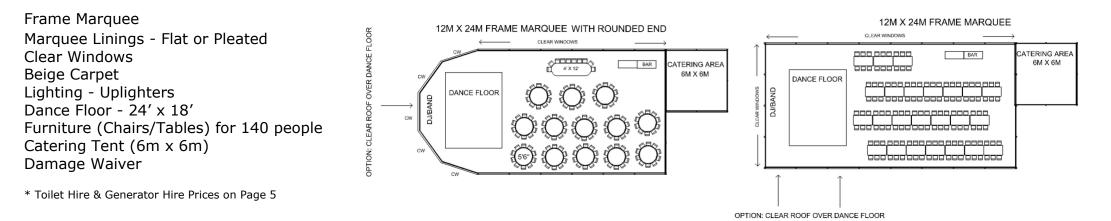

# Hatch marquee hire

# 12m x 24m Frame Marquee for up to 140 People - Prices From: £6930 inc VAT



## 12m x 27m Frame Marquee for up to 170 People - Prices From: £7817 inc VAT



### Additional Hire Options:

#### Luxury Trailer Toilet Hire

| 1 | + | 1 | (1 x ladies, 1 x gents)<br>(2 x ladies, 1 x gents, 2 x urinals) |
|---|---|---|-----------------------------------------------------------------|
| 2 | + | 1 | (2 x ladies, 1 x gents, 2 x urinals)                            |
| 3 | + | 1 | (3 x ladies, 1 x gents, 2 x urinals)                            |

### Generators

| From £635 | 30kVA Generator - 24 hr run time (Devon/Cornwall) | £620 |
|-----------|---------------------------------------------------|------|
| From £675 | Stand by Generator                                | £185 |
| From £725 |                                                   |      |