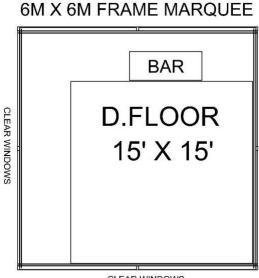

## Party Marquees for Smaller Events - Up to 30 people. £1210 inc VAT

6m x 6m Frame Marquee (unlined) Clear Windows Beige Carpet Lighting - Uplighters Dance Floor - 15' x 15' Festoon Lighting Trestle Table x 1 Rustic Bar Damage Waiver